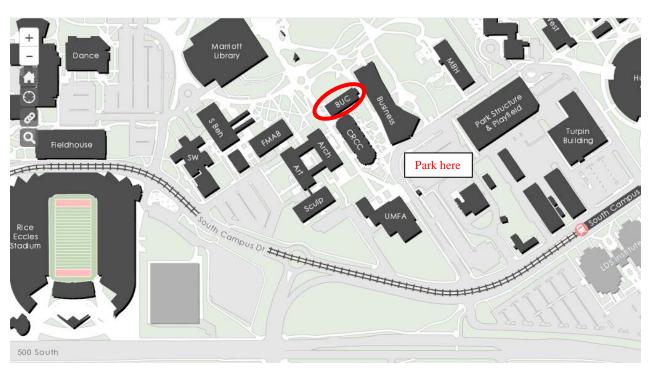

## **Directions from Downtown**

Drive east on 400 South. 400 South will curve into 500 South. Continue driving east on 500 South until you reach the 1580 East intersection (1580 East is known as Campus Center Drive on the north side and Guardsman Way on the South side.) Turn left on 1580 East and move into the right-hand turn lane, which will take you onto South Campus Drive. Drive east until you reach the next intersection, and turn left on 1725 East. Continue driving north until the road turns and you see a large parking lot on your right. This is the visitor pay lot, please park here. After you park, find the nearest kiosk to pay for parking. You will need your license plate number. Parking is free on Saturdays and Sundays.